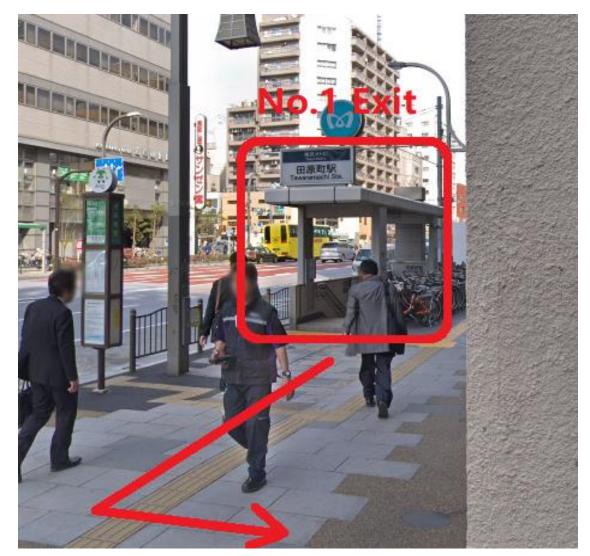

# Another angle.

Go straight(approx.**130m**)

# Turn **right** when you arrive here.

-How to get the room key-There is a keybox hanged on the door knob.