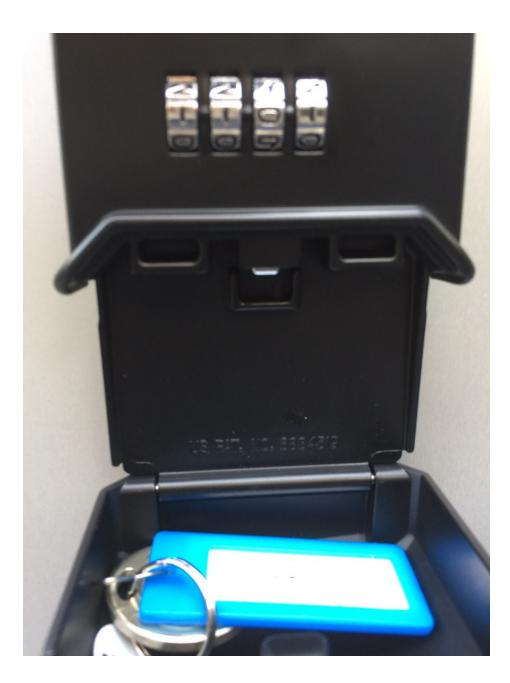

# Turn **right** when you arrive here.

-How to get the room key-There is a keybox hanged on the door knob.

# -To open the keybox-

# Match the number [1101]

## Your room number is 101