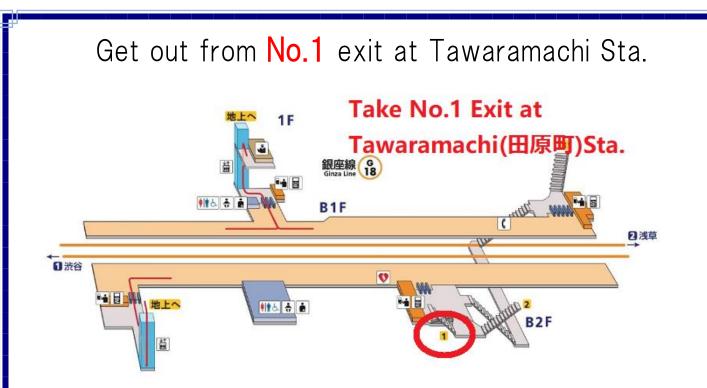

# Panda 101

-Direction to the apartment-

Address;

東京都 台東区台東寿 2-3-8 101 #101 2-3-8, Taitoukotobuki Taitou-ku, Tokyo Google map: <u>https://goo.gl/maps/yJhDo9N7kf72</u>

When you on the ground go straight and turn left.

# Another angle.

Go straight(approx.**130m**)