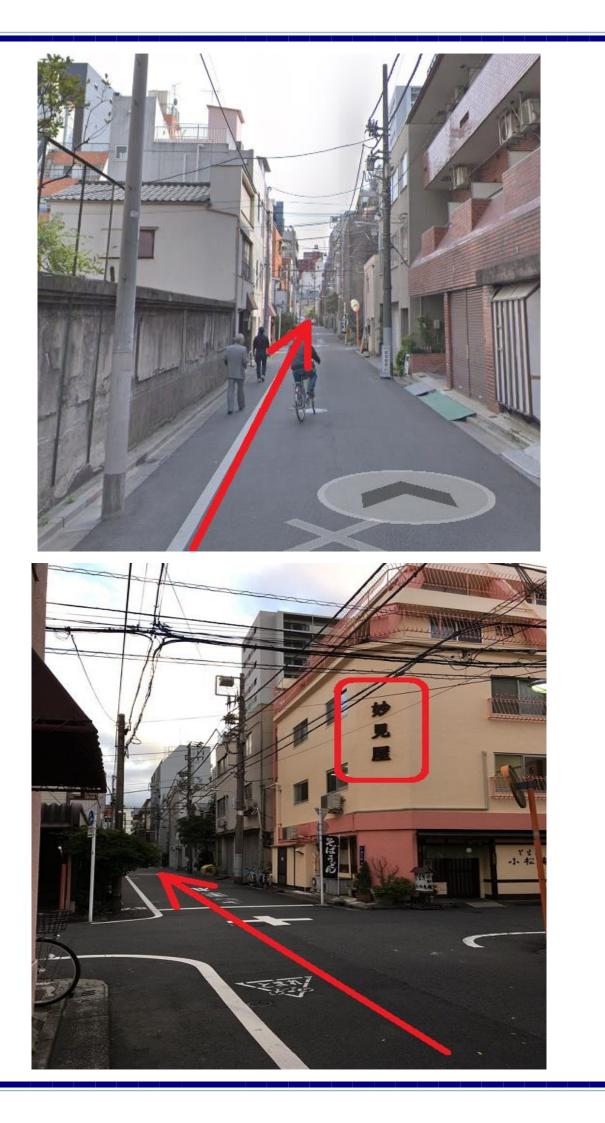

# Panda 101

-Direction to the apartment-

Address;

東京都 台東区台東寿 2-3-8 101 #101 2-3-8, Taitoukotobuki Taitou-ku, Tokyo Google map: <u>https://goo.gl/maps/yJhDo9N7kf72</u>





When you on the ground go straight and turn left.



# Another angle.



Go straight(approx.**130m**)





# <image>

# Turn **right** when you arrive here.







-How to get the room key-There is a keybox hanged on the door knob.

# -To open the keybox-

# Match the number [1101]



## Your room number is 101

## -When you check in-

You can check in after 4PM and check out before 11AM.

There is a cleaning between 11AM and 4PM.

If you want to check in early, you can drop your luggage after 12 noon and come back to check in after 4PM.

If you are lost, please take a taxi and show the address to the taxi driver. 東京都 台東区台東寿 2-3-8 101 He will definitely take you to the right place.

### CHARGE FOR DAMAGED AND STOLEN FURNITURES AND FIXTURES

Please treat all furniture and fixtures with respect. Any damage or loss of them will be reported immediately to us. Please be noted that we reserve the r