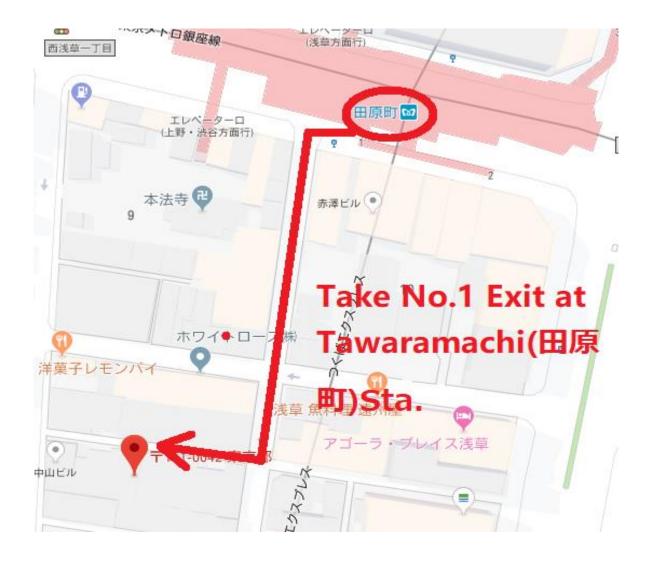

# Panda 101

-Direction to the apartment-

Address;

東京都 台東区台東寿 2-3-8 101 #101 2-3-8, Taitoukotobuki Taitou-ku, Tokyo Google map: <u>https://goo.gl/maps/yJhDo9N7kf72</u>

When you on the ground go straight and turn left.