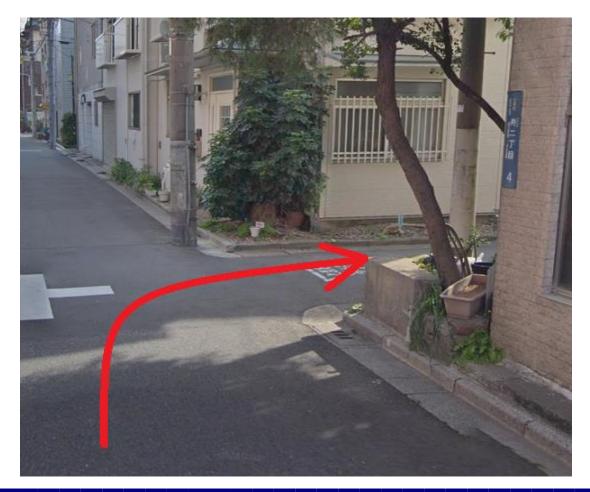

# Turn **right** when you arrive here.

-How to get the room key-There is a keybox hanged on the door knob.