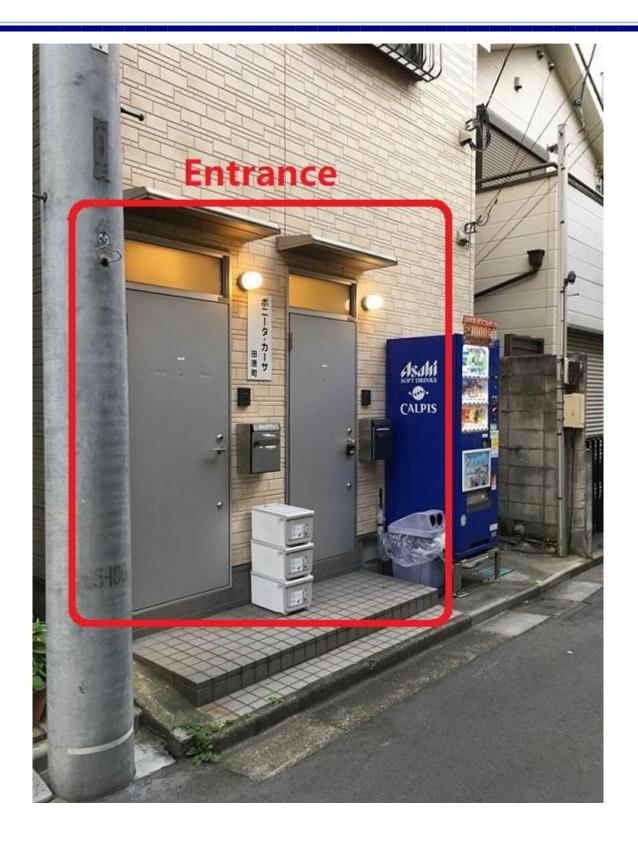

# <image>

# Turn **right** when you arrive here.

-How to get the room key-There is a keybox hanged on the door knob.