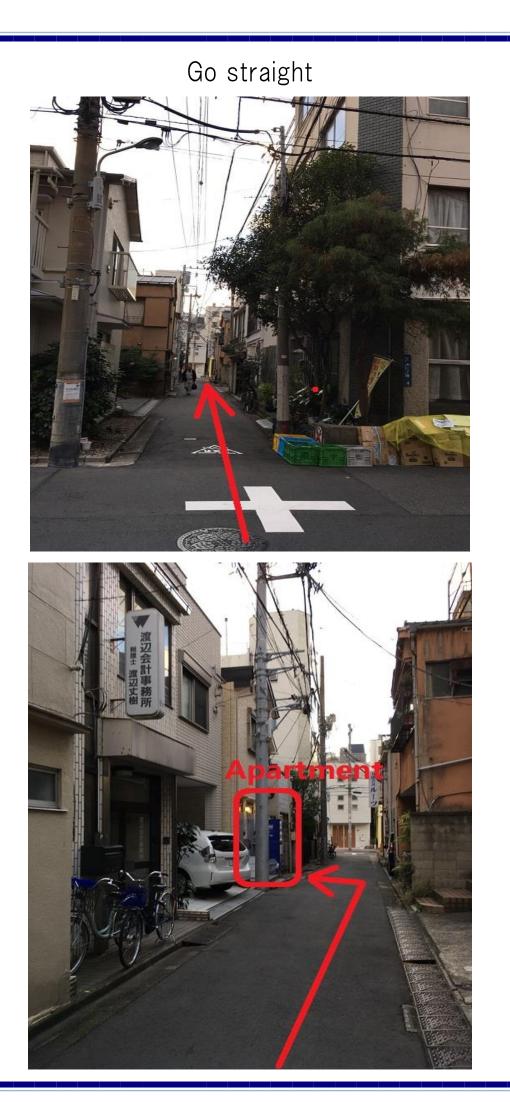

# Panda 101

-Direction to the apartment-

Address;

東京都 台東区台東寿 2-3-8 101 #101 2-3-8, Taitoukotobuki Taitou-ku, Tokyo Google map: <u>https://goo.gl/maps/yJhDo9N7kf72</u>





When you on the ground go straight and turn left.



# Another angle.



Go straight(approx.**130m**)





# <image>

# Turn **right** when you arrive here.







-How to get the room key-There is a keybox hanged on the door knob.

# -To open the keybox-

# Match the number [1101]



## Your room number is 101

## -When you check in-

You can check in after 4PM and check out before 11AM.

There is a cleaning between 11AM and 4PM.

If you want to check in early, you can drop your luggage after 12 noon and come back to check in after 4PM.

If you are lost, please take a taxi and show the address to the taxi driver. 東京都 台東区台東寿 2-3-8 101 He will definitely take you to the right place.

### CHARGE FOR DAMAGED AND STOLEN FURNITURES AND FIXTURES

Please treat all furniture and fixtures with respect. Any damage or loss of them will be reported immediately to us. Please be noted that we reserve the right to charge guests the cost of rectifying damage or