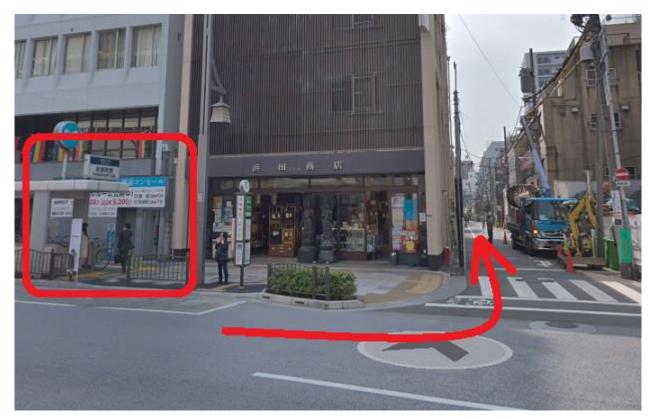

# Turn **right** when you arrive here.

-How to get the room key-There is a keybox hanged on the door knob.