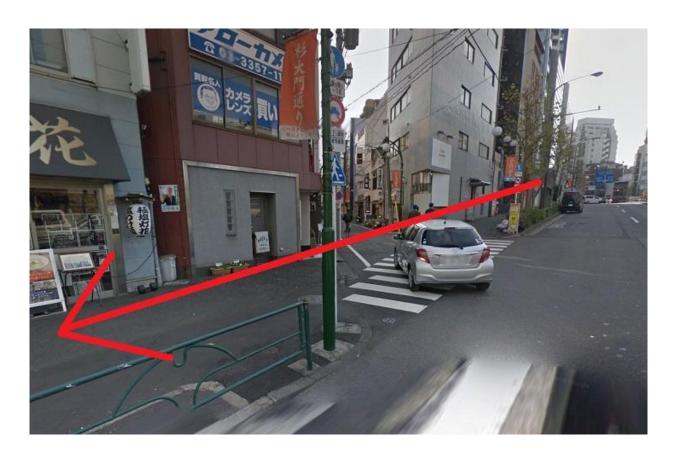

## Go straight.

At this corner, turn right.

### At this corner, turn left.

And go straight ahead, for approx.400m. Go up the slope.

Go straight.

Cross at this crosswalk.

Turn left.

Go straight for approx. 10m. And the apartment is on the right.