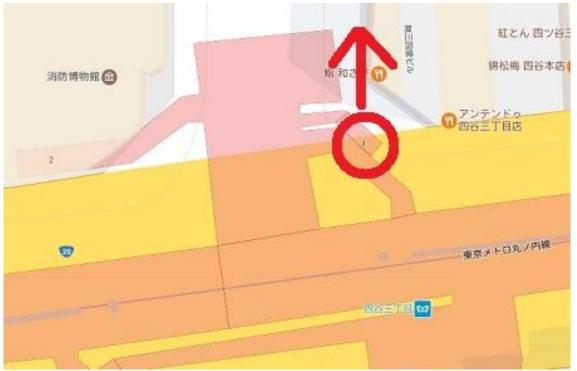

## From Yotsuya-Sanchome station Take 4 Exit at Yotsuya-Sanchome station.

## After you take 4 Exit, take a right.

## Go straight.

At this corner, turn right.