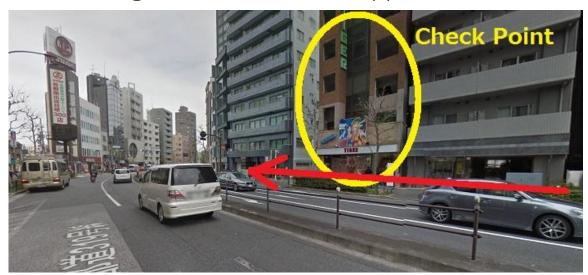

## Soritea Yotsuya 201

-Direction to the apartment-Address;

東京都新宿区四谷荒木町 9-6 ソリテア四谷荒木町 201 号 #201, 9-6, Yotsuya Arakicho, Shinjuku-ku, Tokyo



Google map: <a href="https://goo.gl/maps/CiQHbGqgzkS2">https://goo.gl/maps/CiQHbGqgzkS2</a>

## From Yotsuya-Sanchome station Take 4 Exit at Yotsuya-Sanchome station.





#### Go upstairs to the first floor.



## After you take 4 Exit, take a right.



### (Another angle)



Go straight for 3 blocks (approx.300m.)



Go straight.



## Go straight.



At this corner, turn right.



# ② From Akebonobashi station Take A1 Exit at Akebonobashi station.



Go upstairs to the first floor.



### At this corner, turn left.



And go straight ahead, for approx.400m. Go up the slope.



Go straight.



Cross at this crosswalk.



Turn left.



Go straight for approx. 10m. And the apartment is on the right.



#### -How to get room key-

When you arrive at the apartment, you go to the mailbox.

Your room number is 201.

And the keybox is in the mailbox.

Clockwise '3' twice and Counterclockwise '4' once
When you open the the 201 mailbox, there are two keyboxes.

You take the A/B keybox.

#### (Don't touch the C keybox.)

Open the key box and you will find the key.

Unlock the key box with the combination '2010