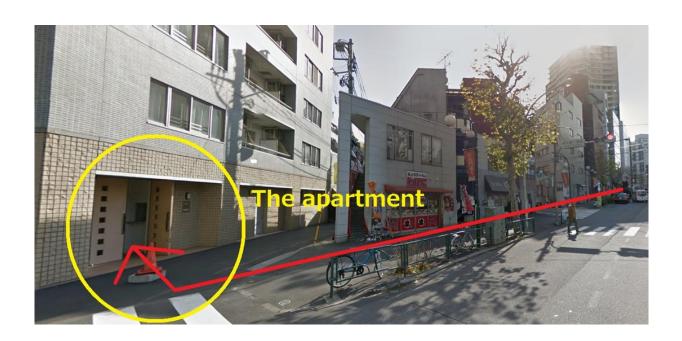

### At this corner, turn left.

And go straight ahead, for approx.400m. Go up the slope.

Go straight.

Cross at this crosswalk.

Turn left.

Go straight for approx. 10m. And the apartment is on the right.