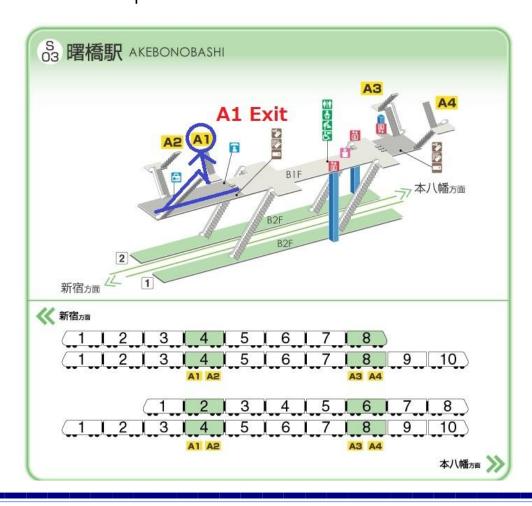

# ② From Akebonobashi station Take A1 Exit at Akebonobashi station.

Go upstairs to the first floor.