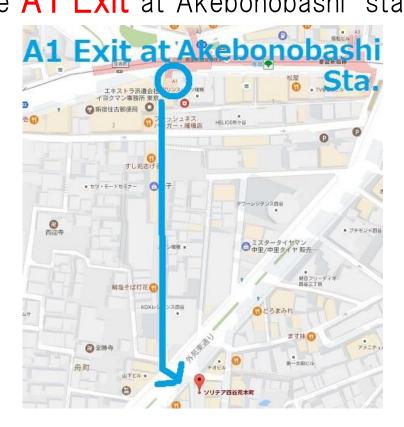

# ② From Akebonobashi station Take A1 Exit at Akebonobashi station.

Go upstairs to the first floor.