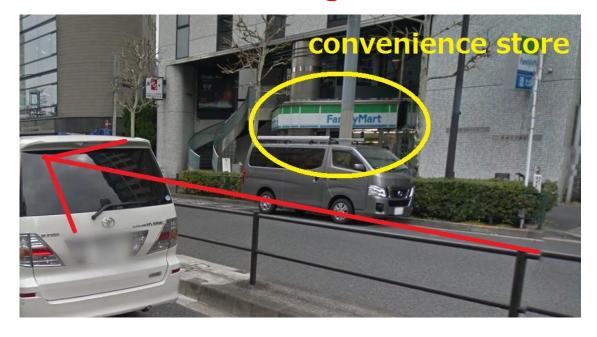

### At this corner, turn left.

And go straight ahead, for approx.400m. Go up the slope.

Go straight.

Cross at this crosswalk.

Turn left.

Go straight for approx. 10m. And the apartment is on the right.