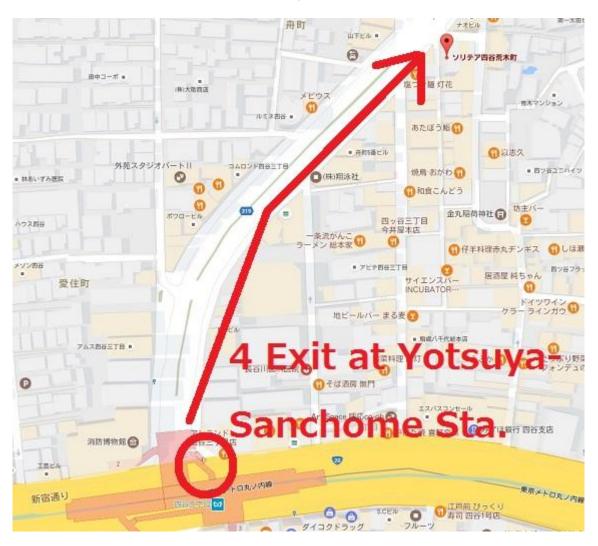

## From Yotsuya-Sanchome station Take 4 Exit at Yotsuya-Sanchome station.

## After you take 4 Exit, take a right.

### (Another angle)

Go straight for 3 blocks (approx.300m.)

Go straight.

## Go straight.

At this corner, turn right.