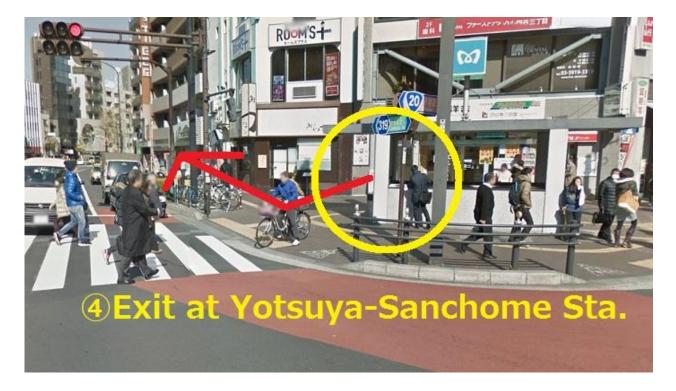

## From Yotsuya-Sanchome station Take 4 Exit at Yotsuya-Sanchome station.

#### Go upstairs to the first floor.

## After you take 4 Exit, take a right.