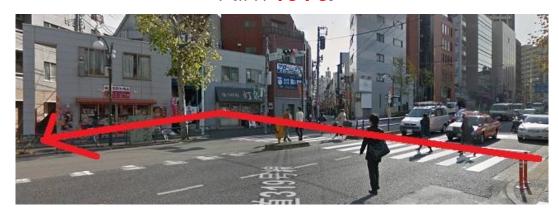

### At this corner, turn left.

And go straight ahead, for approx.400m. Go up the slope.

Go straight.

Cross at this crosswalk.

Turn left.

Go straight for approx. 10m. And the apartment is on the right.