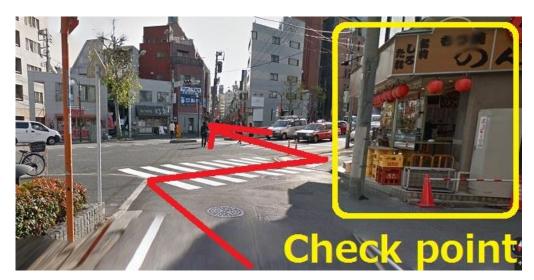

### At this corner, turn left.

And go straight ahead, for approx.400m. Go up the slope.

Go straight.

Cross at this crosswalk.

Turn left.

Go straight for approx. 10m. And the apartment is on the right.