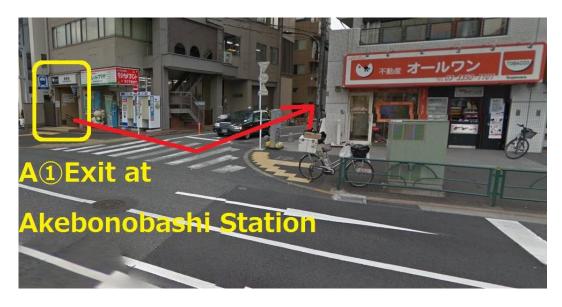

# ② From Akebonobashi station Take A1 Exit at Akebonobashi station.

Go upstairs to the first floor.

### At this corner, turn left.

And go straight ahead, for approx.400m. Go up the slope.

Go straight.

Cross at this crosswalk.

Turn left.

Go straight for approx. 10m. And the apartment is on the right.