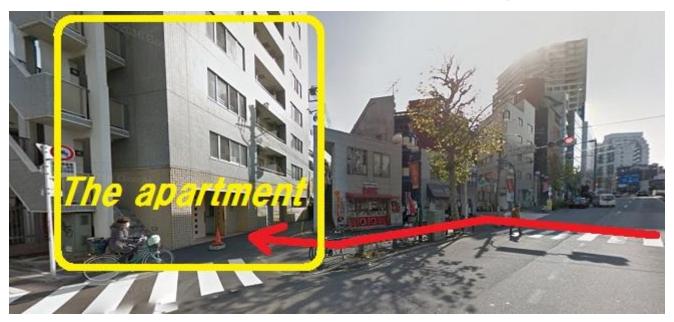

### At this corner, turn left.

And go straight ahead, for approx.400m. Go up the slope.

Go straight.

Cross at this crosswalk.

Turn left.

Go straight for approx. 10m. And the apartment is on the right.