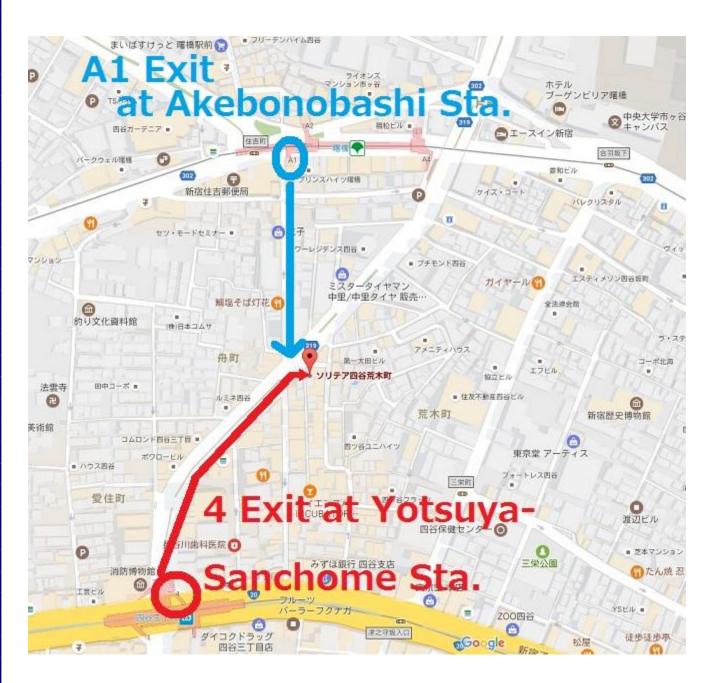

## Soritea Yotsuya 201

-Direction to the apartment-Address;

東京都新宿区四谷荒木町 9-6 ソリテア四谷荒木町 201 号 #201, 9-6, Yotsuya Arakicho, Shinjuku-ku, Tokyo

Google map: <a href="https://goo.gl/maps/CiQHbGqgzkS2">https://goo.gl/maps/CiQHbGqgzkS2</a>

## From Yotsuya-Sanchome station Take 4 Exit at Yotsuya-Sanchome station.

# ② From Akebonobashi station Take A1 Exit at Akebonobashi station.

Go upstairs to the first floor.