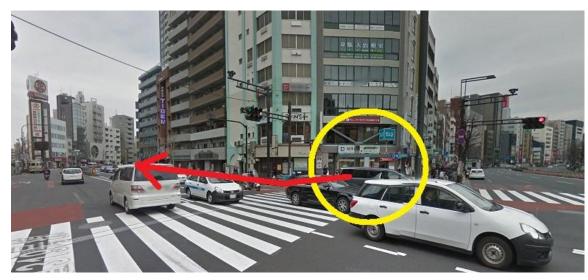

### (Another angle)

Go straight for 3 blocks (approx.300m.)

Go straight.

## Go straight.

At this corner, turn right.