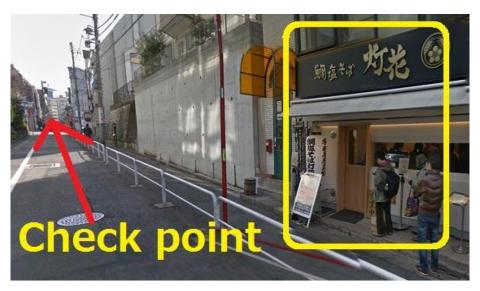

### At this corner, turn left.

And go straight ahead, for approx.400m. Go up the slope.

Go straight.

Cross at this crosswalk.

Turn left.

Go straight for approx. 10m. And the apartment is on the right.