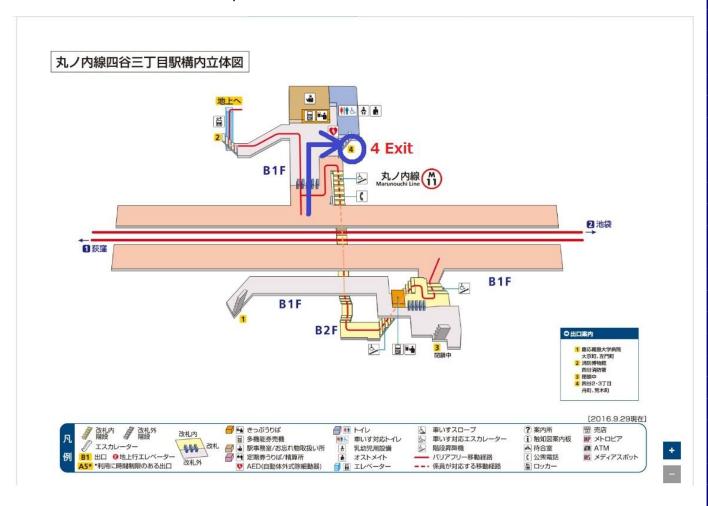

## From Yotsuya-Sanchome station Take 4 Exit at Yotsuya-Sanchome station.

#### Go upstairs to the first floor.

## After you take 4 Exit, take a right.