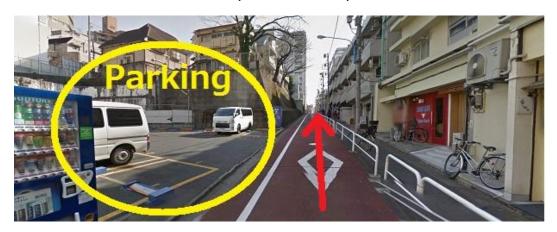

### At this corner, turn left.

And go straight ahead, for approx.400m. Go up the slope.

Go straight.

Cross at this crosswalk.

Turn left.

Go straight for approx. 10m. And the apartment is on the right.