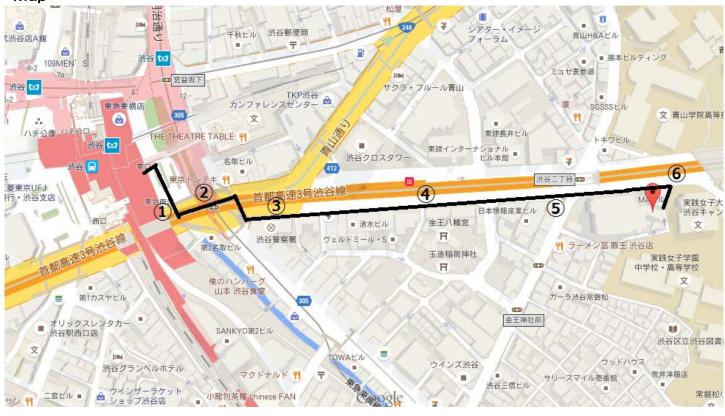

### •Map(Around the station)

①First of all, you have to find an exit "East Exit" in the Shibuya station.

In Japanese, we call "East Exit" Higashi-guchi (東口). When you find it out, please exit from the east exit and turn right. You will then see a big overpass just in front of you.

Please go up the stairs and keep walking straight. (Please see a map "Around the station" above.) Then, please turn right at the first corner and keep walking straight.

3 There are 2 roads to get down to the street. Please go the left one. (Please see a map "Around the station" above.)

4

Please keep walking straight.

**5**Please keep walking straight..

6 Please walk down the street and turn right at this corner.

O After walking for 30 meters, you will find the apartment on your right hand side.