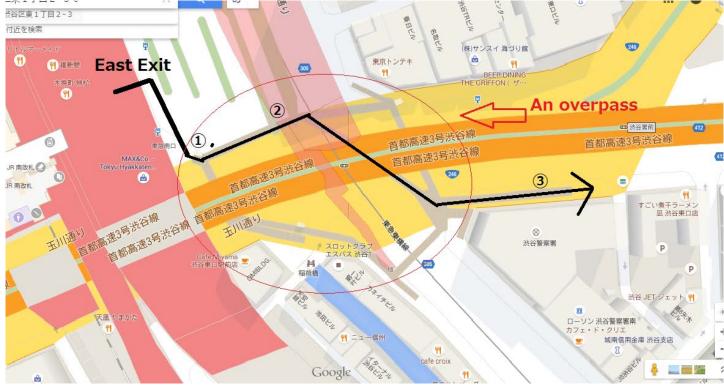

### •Map(Around the station)

①First of all, you have to find an exit "East Exit" in the Shibuya station.

In Japanese, we call "East Exit" Higashi-guchi (東口). When you find it out, please exit from the east exit and turn right. You will then see a big overpass just in front of you.

Please go up the stairs and keep walking straight. (Please see a map "Around the station" above.) Then, please turn right at the first corner and keep walking straight.

3 There are 2 roads to get down to the street. Please go the left one. (Please see a map "Around the station" above.)

4

Please keep walking straight.

**5**Please keep walking straight..

6 Please walk down the street and turn right at this corner.

O After walking for 30 meters, you will find the apartment on your right hand side.