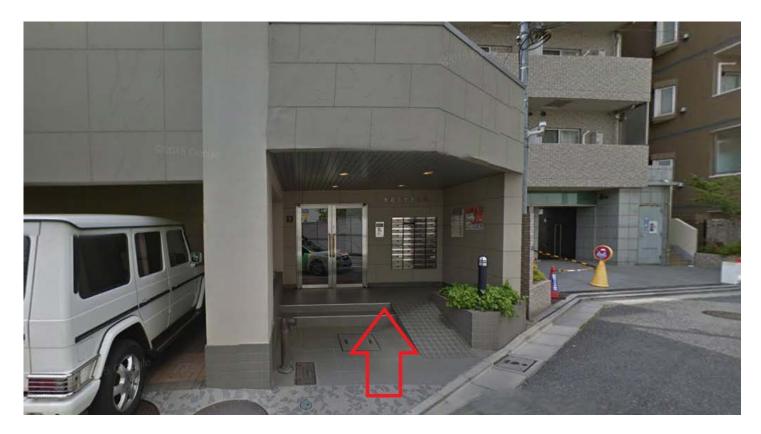

You will see an automatic security door. To open the door, please enter the key code "呼出" then "0617".

When you enter the building, you will see a letter box on your right hand side. Please get the key from the letter box.