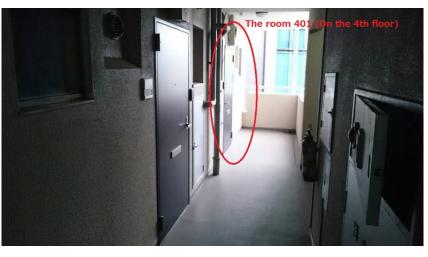

The room no. is "401". To open the letter box, please turn the dial counterclockwise to 3, counterclockwise to 3 again, then clockwise to 1. You can now open the letter box.

Please go to the 4<sup>th</sup> floor by using a lift and check in the room 401. Once you have successfully checked in, please let me know.