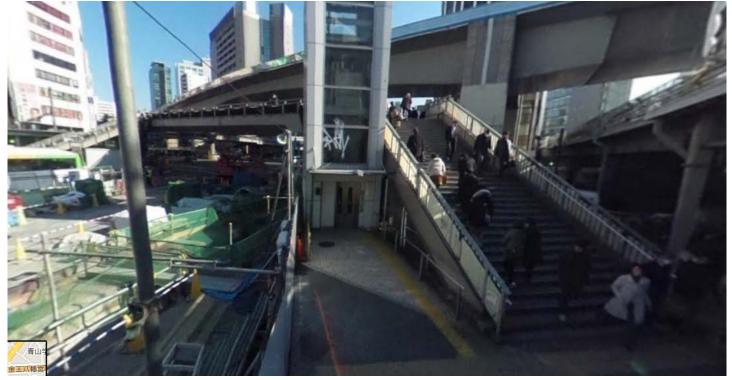

### •Map(Around the station)

①First of all, you have to find an exit "East Exit" in the Shibuya station.

In Japanese, we call "East Exit" Higashi-guchi (東口). When you find it out, please exit from the east exit and turn right. You will then see a big overpass just in front of you.

Please go up the stairs and keep walking straight. (Please see a map "Around the station" above.) Then, please turn right at the first corner and keep walking straight.

3 There are 2 roads to get down to the street. Please go the left one. (Please see a map "Around the station" above.)