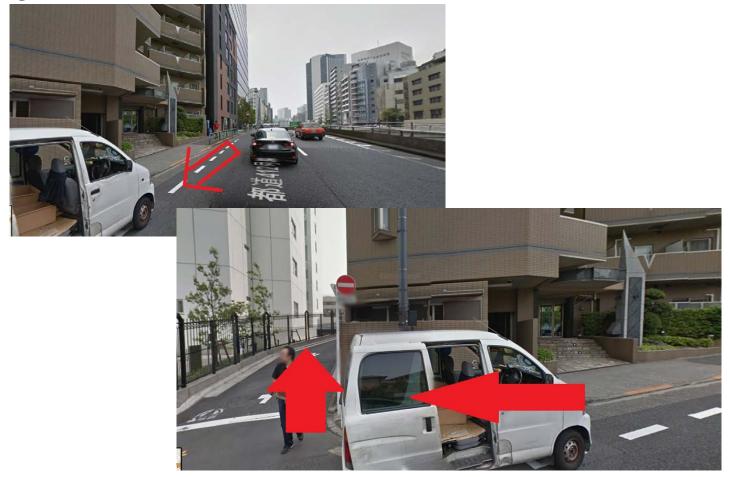

### •Map(Around the station)

①First of all, you have to find an exit "East Exit" in the Shibuya station.

In Japanese, we call "East Exit" Higashi-guchi (東口). When you find it out, please exit from the east exit and turn right. You will then see a big overpass just in front of you.

Please go up the stairs and keep walking straight. (Please see a map "Around the station" above.) Then, please turn right at the first corner and keep walking straight.

3 There are 2 roads to get down to the street. Please go the left one. (Please see a map "Around the station" above.)