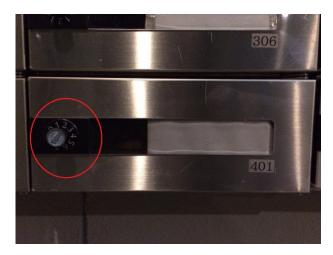

The room no. is "401". To open the letter box, please turn the dial counterclockwise to 3, counterclockwise to 3 again, then clockwise to 1. You can now open the letter box.

Please go to the 4<sup>th</sup> floor by using a lift and check in the room 401. Once you have successfully checked in, please let me know.