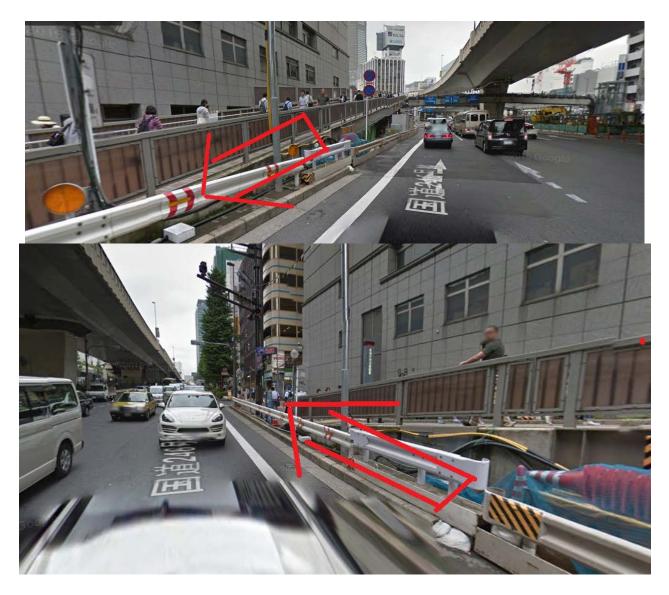

Please go up the stairs and keep walking straight. (Please see a map "Around the station" above.) Then, please turn right at the first corner and keep walking straight.

3 There are 2 roads to get down to the street. Please go the left one. (Please see a map "Around the station" above.)

4

Please keep walking straight.

**5**Please keep walking straight..

6 Please walk down the street and turn right at this corner.

O After walking for 30 meters, you will find the apartment on your right hand side.