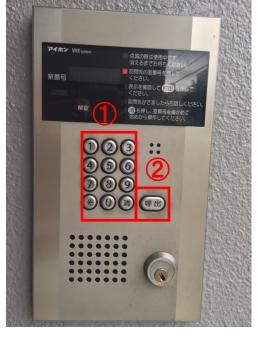

You will see an automatic security door. To open the door, please enter the key code "呼出" then "0617".

When you enter the building, you will see a letter box on your right hand side. Please get the key from the letter box.

When you check in early while cleaning and you can't find a key in the letter box, press the room number(401) and "呼出" button on intercom device.