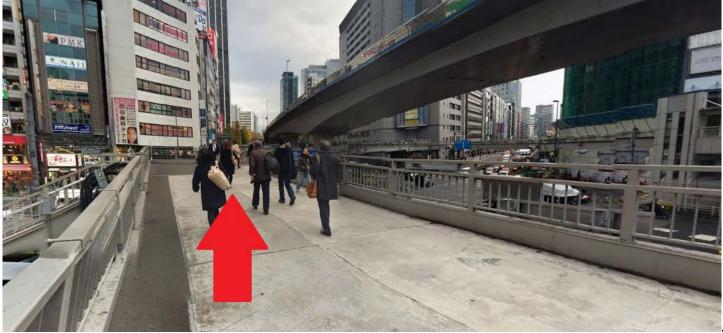

### •Map(Around the station)

①First of all, you have to find an exit "East Exit" in the Shibuya station.

In Japanese, we call "East Exit" Higashi-guchi (東口). When you find it out, please exit from the east exit and turn right. You will then see a big overpass just in front of you.

Please go up the stairs and keep walking straight. (Please see a map "Around the station" above.) Then, please turn right at the first corner and keep walking straight.

3 There are 2 roads to get down to the street. Please go the left one. (Please see a map "Around the station" above.)