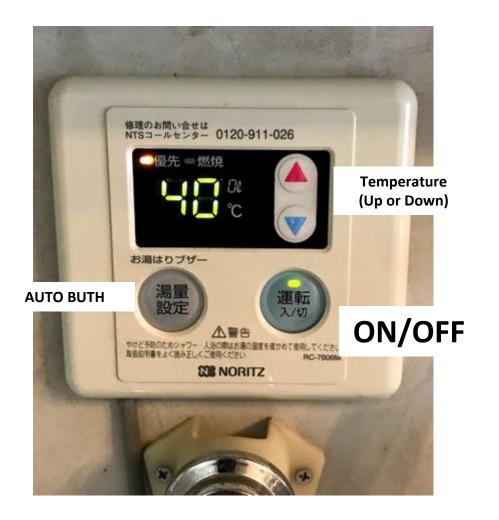

is a key box in the mailbox. Dial is **0427**



Please get into the lift to the 2<sup>nd</sup> floor



# 

# ID: 304HWa-524DFE PW: 2082069a

Please connect the pocket Wi-fi to the charger.

# washing machine



Heavy Duty Tub Cleaning

#### How to wash & dry

(1) Open the door and load the laundry into the drum

- (2) Close the door
- (3) Switch on the machine
- 4 Select "Wash" or "Wash & Dry" or "Dry"
- (5) Select the program from menu
- (6) Press "START" button
- 7) Add detergent



Powder detergent

Liquid detergent

Softener

### MICROWAVE



1 Open the microwave door and put your item inside the microwave

(2) Choose the watt level 600W (Strong) or 500W (midium) or Stew (400W)

③Choose the Time

(4) Start the microwave

#### TV



# air conditioner



# water temperature regulator



#### **EMERGENCY CONTACT**

In case of an emergency, call the following number. 紧急时请拨打以下电话号码。

Accident/Crime 交通事故・案件



Fire/Ambulance 火灾・救护车



Guide for using medical institutions 医療機関の利用ガイド 医**疗机构就诊指南** 의료기관 이용 가이드

http://www.jnto.go.jp/emergency/eng/mi\_guide.html

Emergency information APP「Safety tips」 緊急情報発信アプリ「Safety tips」 **紧急信息查询软件**「Safety tips」 긴급정보 수신 앱「Safety tips」 http://www.jnto.go.jp/safety-tips/eng/app.html