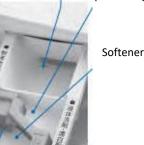

### MICROWAVE

1 Open the microwave door and put your item inside the microwave

(2) Choose the watt level 600W (Strong) or 500W (midium) or Stew (400W)

③Choose the Time

(4) Start the microwave