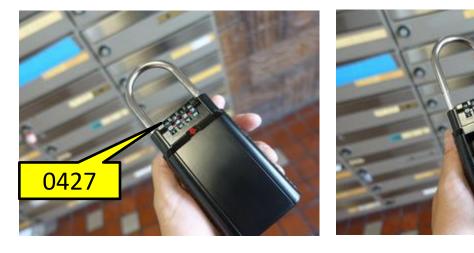

#### [Passcode of the keybox]

#### There is a key box in the mailbox. Dial is **0427**

Please get into the lift to the 2<sup>nd</sup> floor