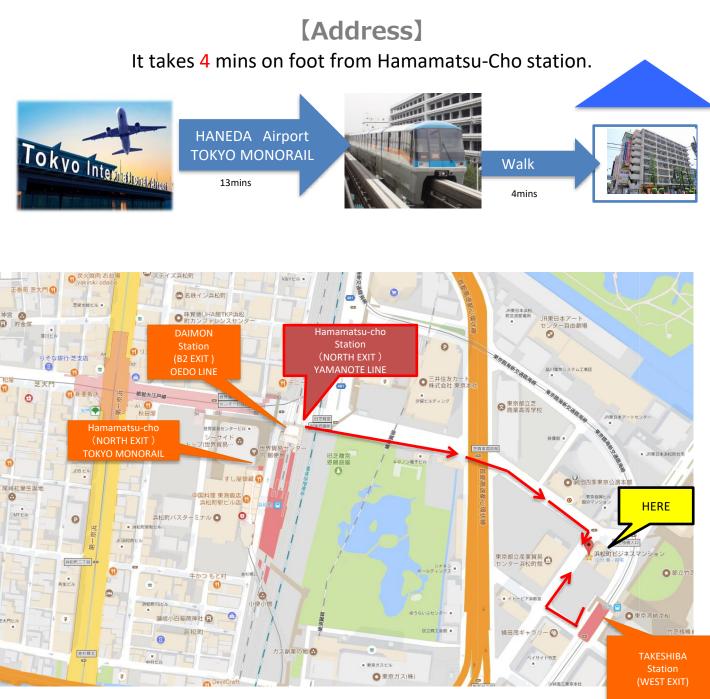

#### How to get to the apartment? (1)

DAIMON Station (**B2 EXIT)** 

Take off at DAIMON Station and go out side No.B2 Exit.

Please take "NORTH Exit" of JR Hamamatsucho station, And go stright.

Please keep walking for 3 minutes.

#### How to get to the apartment? 2

Please keep walking for 1 minutes.

#### How to get to the apartment? $\Im$

Please do not talk with loud voice. Because here is a residential area.