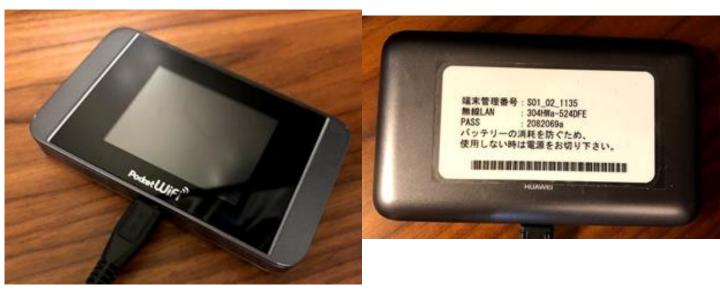

# ID: 304HWa-524DFE PW: 2082069a

Please connect the pocket Wi-fi to the charger.