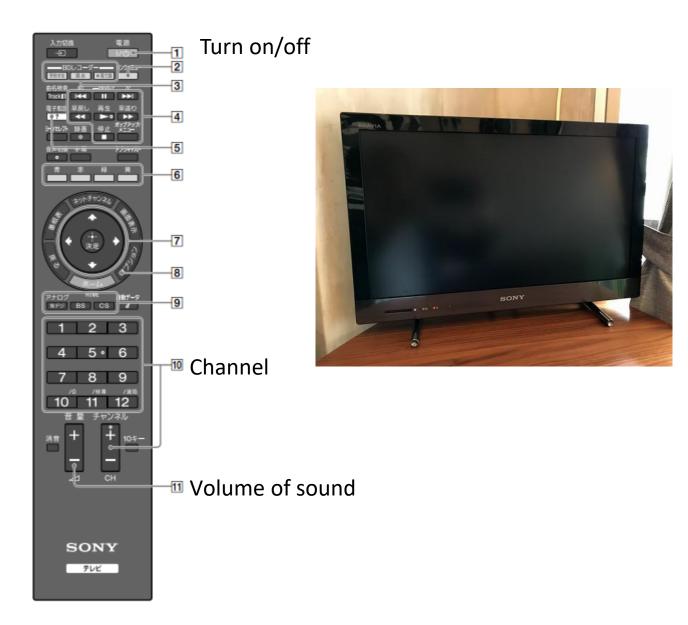

number 209

#### [Passcode of the keybox]

#### There is a key box in the mailbox. Dial is **0427**



Please get into the lift to the 2<sup>nd</sup> floor



# 

# ID: 304HWa-524DFE PW: 2082069a

Please connect the pocket Wi-fi to the charger.

# washing machine



Heavy Duty Tub Cleaning

#### How to wash & dry

(1) Open the door and load the laundry into the drum

- (2) Close the door
- (3) Switch on the machine
- 4 Select "Wash" or "Wash & Dry" or "Dry"
- (5) Select the program from menu
- (6) Press "START" button
- 7) Add detergent



Powder detergent

Liquid detergent

Softener

### MICROWAVE



1 Open the microwave door and put your item inside the microwave

(2) Choose the watt level 600W (Strong) or 500W (midium) or Stew (400W)

③Choose the Time

(4) Start the microwave

#### TV



# air conditioner



# water temperature regulator



#### **EMERGENCY CONTACT**

In case of an emergency, call the following number. 紧急时请拨打以下电话号码。

Accident/Crime 交通事故・案件



Fire/Ambulance 火灾・救护车



Guide for using medical institutions 医療機関の利用ガイド 医**疗机构就诊指南** 의료기관 이용 가이드

http://www.jnto.go.jp/emergency/eng/mi\_guide.html

Emergency information APP「Safety tips」 緊急情報発信アプリ「Safety tips」 **紧急信息查询软件**「Safety tips」 긴급정보 수신 앱「Safety tips」 http://www.jnto.go.jp/safety-tips/eng/app.html