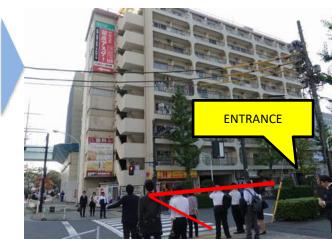

#### How to get to the apartment? (1)

DAIMON Station (**B2 EXIT)** 

Take off at DAIMON Station and go out side No.B2 Exit.

Please take "NORTH Exit" of JR Hamamatsucho station, And go stright.

Please keep walking for 3 minutes.

#### How to get to the apartment? 2

Please keep walking for 1 minutes.

#### How to get to the apartment? $\Im$

Please do not talk with loud voice. Because here is a residential area.