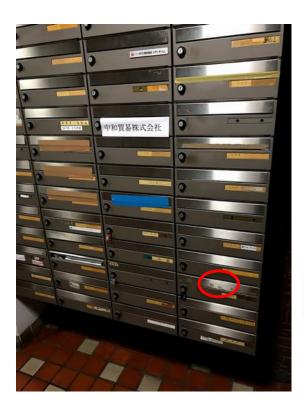

#### How to get to the apartment? ④

Please open the mailbox and pick up the room key from the mailbox.

Your room number 209