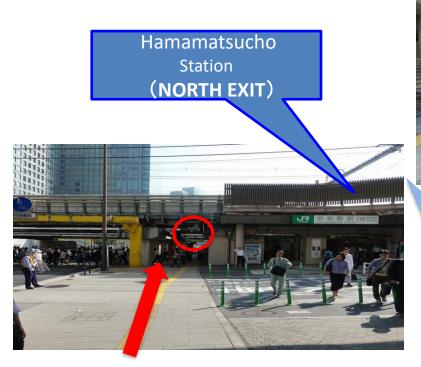

#### How to get to the apartment? (1)

DAIMON Station (**B2 EXIT)** 

Take off at DAIMON Station and go out side No.B2 Exit.

Please take "NORTH Exit" of JR Hamamatsucho station, And go stright.

Please keep walking for 3 minutes.