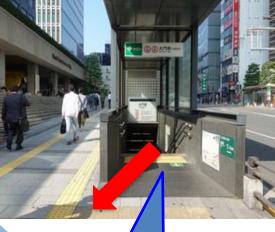

#### How to get to the apartment? (1)

DAIMON Station (**B2 EXIT)** 

Take off at DAIMON Station and go out side No.B2 Exit.

Please take "NORTH Exit" of JR Hamamatsucho station, And go stright.

Please keep walking for 3 minutes.