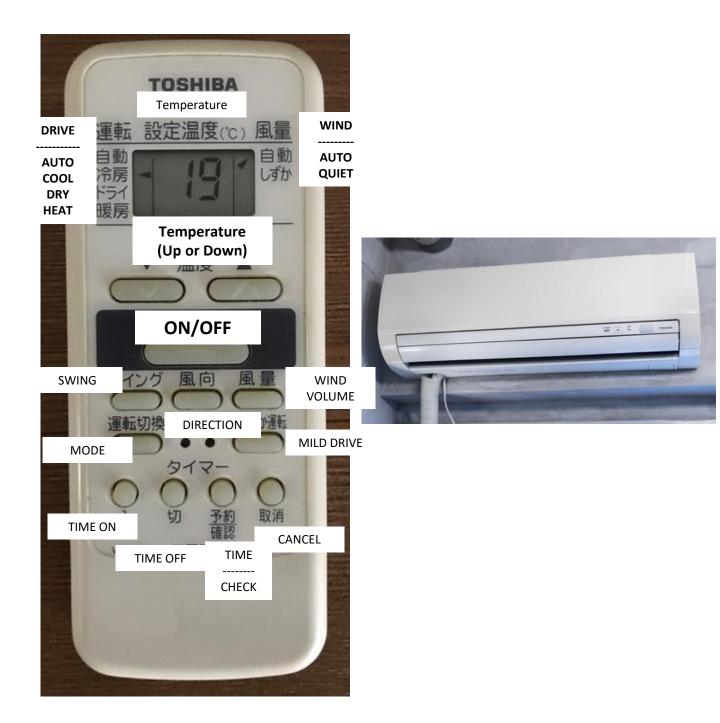

scode of the keybox]

#### There is a key box in the mailbox. Dial is **0427**



Please get into the lift to the 2<sup>nd</sup> floor



# 

# ID: 304HWa-524DFE PW: 2082069a

Please connect the pocket Wi-fi to the charger.

# washing machine



Heavy Duty Tub Cleaning

#### How to wash & dry

(1) Open the door and load the laundry into the drum

- (2) Close the door
- (3) Switch on the machine
- 4 Select "Wash" or "Wash & Dry" or "Dry"
- (5) Select the program from menu
- (6) Press "START" button
- 7) Add detergent



Powder detergent

Liquid detergent

Softener

### MICROWAVE



1 Open the microwave door and put your item inside the microwave

(2) Choose the watt level 600W (Strong) or 500W (midium) or Stew (400W)

③Choose the Time

(4) Start the microwave

#### TV



# air conditioner



# water temperature regulator



#### **EMERGENCY CONTACT**

In case of an emergency, call the following number. 紧急时请拨打以下电话号码。

Accident/Crime 交通事故・案件



Fire/Ambulance 火灾・救护车



Guide for using medical institutions 医療機関の利用ガイド 医**疗机构就诊指南** 의료기관 이용 가이드

http://www.jnto.go.jp/emergency/eng/mi\_guide.html

Emergency information APP「Safety tips」 緊急情報発信アプリ「Safety tips」 **紧急信息查询软件**「Safety tips」 긴급정보 수신 앱「Safety tips」 http://www.jnto.go.jp/safety-tips/eng/app.html