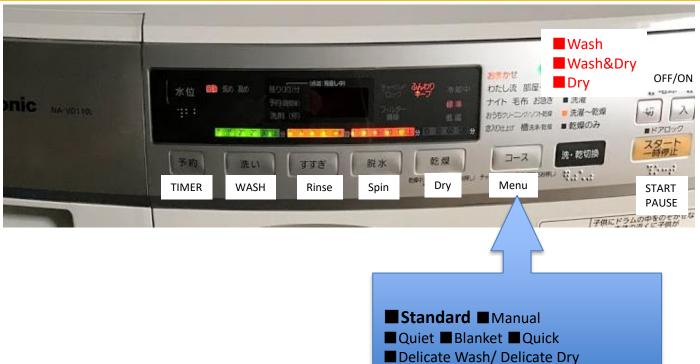

# washing machine

Heavy Duty Tub Cleaning

#### How to wash & dry

(1) Open the door and load the laundry into the drum

- (2) Close the door
- (3) Switch on the machine
- 4 Select "Wash" or "Wash & Dry" or "Dry"
- (5) Select the program from menu
- (6) Press "START" button
- 7) Add detergent

Powder detergent

Liquid detergent

Softener